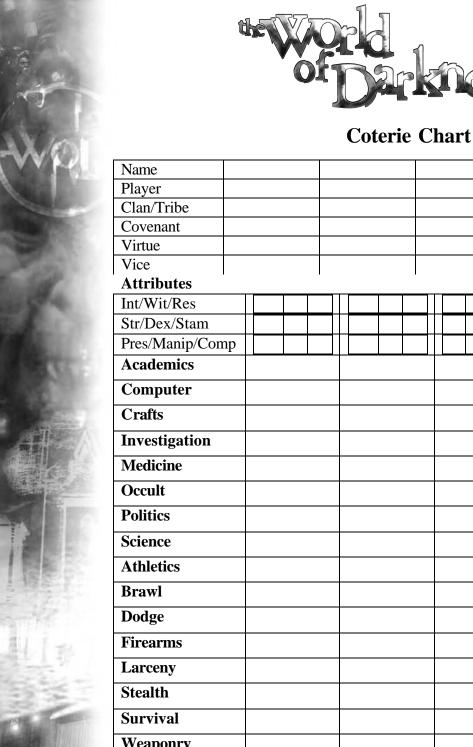

# **Coterie Chart**

# Weaponry **Animal Ken** Empathy Expression **Intimidation** Persuasion Socialize Streetwise Subterfuge

| Blood potency,                             | etc | 2   |      |      |    |  |   |  |  |   |  |   |  |  |   |   |
|--------------------------------------------|-----|-----|------|------|----|--|---|--|--|---|--|---|--|--|---|---|
| Size/Speed/Def                             |     |     |      |      |    |  |   |  |  |   |  |   |  |  |   | Ī |
| Init mod/armor                             |     |     |      |      |    |  |   |  |  |   |  |   |  |  |   | Ī |
| Health/Will/Moral                          |     |     |      |      |    |  |   |  |  |   |  |   |  |  |   | Ī |
| Merits                                     |     |     | •    |      |    |  | • |  |  | • |  | • |  |  | • |   |
|                                            |     |     |      |      |    |  |   |  |  |   |  |   |  |  |   |   |
| Flaws                                      |     |     |      |      |    |  |   |  |  |   |  |   |  |  |   |   |
|                                            |     |     |      |      |    |  |   |  |  |   |  |   |  |  |   | _ |
| Weapons/Armor                              |     |     |      |      |    |  |   |  |  |   |  |   |  |  |   |   |
|                                            | -   |     |      |      |    |  |   |  |  |   |  |   |  |  |   |   |
| Die Pools                                  |     |     |      |      |    |  |   |  |  |   |  |   |  |  |   | _ |
| <b>Initiative</b> (dex + composure + 1die) |     |     |      |      |    |  |   |  |  |   |  |   |  |  |   |   |
| Armed Combat                               |     |     |      |      |    |  |   |  |  |   |  |   |  |  |   |   |
| <b>Unarmed Combat</b>                      |     |     |      |      |    |  |   |  |  |   |  |   |  |  |   | _ |
| Thrown Weapon                              |     |     |      |      |    |  |   |  |  |   |  |   |  |  |   |   |
| <b>Dodge</b> (defense * 2)                 |     |     |      |      |    |  |   |  |  |   |  |   |  |  |   |   |
| <b>Perception</b> (wit + Compsre)          |     |     |      |      |    |  |   |  |  |   |  |   |  |  |   |   |
| Driving                                    |     |     |      |      |    |  |   |  |  |   |  |   |  |  |   |   |
| Fast-Talk (Manip<br>+ Persude)             |     |     |      |      |    |  |   |  |  |   |  |   |  |  |   |   |
| Shadowing (Wits<br>+ Stealth)              |     |     |      |      |    |  |   |  |  |   |  |   |  |  |   | _ |
| spending willpowe                          | r a | dds | 3 di | e to | rc |  |   |  |  |   |  |   |  |  |   |   |

| Player Clan/Tribe Covenant Virtue Vice Attributes Int/Wit/Res Str/Dex/Stam Pres/Manip/Comp Acade mics Computer Crafts Investigation Medicine Occult Politics Science Athletics Brawl Dodge Firearms Larceny Stealth Survival Weaponry Animal Ken Empathy Expression Intimidation Persuasion Socialize Streetwise Subterfuge                                                                                                                                                                                                                                                                                                                                                                                                                                                                                                                                                                                                                                                                                                                                                                                                                                                                                                                                                                                                                                                                                                                                                                                                                                                                                                                                                                                                                                                                                                                                                                                                                                                                                                                                                                                                  | Name       |     |   |     |   |  |   |  |   |   |   |   |      |   |   |
|------------------------------------------------------------------------------------------------------------------------------------------------------------------------------------------------------------------------------------------------------------------------------------------------------------------------------------------------------------------------------------------------------------------------------------------------------------------------------------------------------------------------------------------------------------------------------------------------------------------------------------------------------------------------------------------------------------------------------------------------------------------------------------------------------------------------------------------------------------------------------------------------------------------------------------------------------------------------------------------------------------------------------------------------------------------------------------------------------------------------------------------------------------------------------------------------------------------------------------------------------------------------------------------------------------------------------------------------------------------------------------------------------------------------------------------------------------------------------------------------------------------------------------------------------------------------------------------------------------------------------------------------------------------------------------------------------------------------------------------------------------------------------------------------------------------------------------------------------------------------------------------------------------------------------------------------------------------------------------------------------------------------------------------------------------------------------------------------------------------------------|------------|-----|---|-----|---|--|---|--|---|---|---|---|------|---|---|
| Covenant Virtue Vice Attributes  Int/Wit/Res Str/Dex/Stam Pres/Manip/Comp Acade mics Computer Crafts Investigation Medicine Occult Politics Science Athletics Brawl Dodge Firearms Larceny Stealth Survival Weaponry Animal Ken Empathy Expression Intimidation Persuasion Socialize Streetwise                                                                                                                                                                                                                                                                                                                                                                                                                                                                                                                                                                                                                                                                                                                                                                                                                                                                                                                                                                                                                                                                                                                                                                                                                                                                                                                                                                                                                                                                                                                                                                                                                                                                                                                                                                                                                              |            |     |   |     |   |  |   |  |   |   |   |   |      |   |   |
| Virtue                                                                                                                                                                                                                                                                                                                                                                                                                                                                                                                                                                                                                                                                                                                                                                                                                                                                                                                                                                                                                                                                                                                                                                                                                                                                                                                                                                                                                                                                                                                                                                                                                                                                                                                                                                                                                                                                                                                                                                                                                                                                                                                       |            |     |   |     |   |  |   |  |   |   |   |   |      |   |   |
| Vice                                                                                                                                                                                                                                                                                                                                                                                                                                                                                                                                                                                                                                                                                                                                                                                                                                                                                                                                                                                                                                                                                                                                                                                                                                                                                                                                                                                                                                                                                                                                                                                                                                                                                                                                                                                                                                                                                                                                                                                                                                                                                                                         |            |     |   |     |   |  |   |  |   |   |   |   |      |   |   |
| Attributes   Int/Wit/Res   Str/Dex/Stam   Str/Dex/Stam   Pres/Manip/Comp   Acade mics   Computer   Crafts   Investigation   Medicine   Occult   Politics   Science   Athletics   Brawl   Dodge   Firearms   Larceny   Stealth   Survival   Weaponry   Animal Ken   Empathy   Expression   Intimidation   Persuasion   Socialize   Streetwise   Street |            |     |   |     |   |  |   |  |   |   |   |   |      |   |   |
| Int/Wit/Res   Str/Dex/Stam   Pres/Manip/Comp   Acade mics   Computer   Crafts   Investigation   Medicine   Occult   Politics   Science   Athletics   Brawl   Dodge   Firearms   Larceny   Stealth   Survival   Weaponry   Animal Ken   Empathy   Expression   Intimidation   Persuasion   Socialize   Streetwise   Streetwi |            |     |   |     |   |  |   |  |   |   |   |   |      |   |   |
| Str/Dex/Stam                                                                                                                                                                                                                                                                                                                                                                                                                                                                                                                                                                                                                                                                                                                                                                                                                                                                                                                                                                                                                                                                                                                                                                                                                                                                                                                                                                                                                                                                                                                                                                                                                                                                                                                                                                                                                                                                                                                                                                                                                                                                                                                 |            |     | 1 | 1 1 | 1 |  |   |  |   | l | 1 | П | 1    | 1 | _ |
| Pres/Manip/Comp         Acade mics           Computer         Crafts           Investigation         Medicine           Occult         Politics           Science         Athletics           Brawl         Dodge           Firearms         Larceny           Stealth         Survival           Weaponry         Animal Ken           Empathy         Expression           Intimidation         Persuasion           Socialize         Streetwise                                                                                                                                                                                                                                                                                                                                                                                                                                                                                                                                                                                                                                                                                                                                                                                                                                                                                                                                                                                                                                                                                                                                                                                                                                                                                                                                                                                                                                                                                                                                                                                                                                                                          |            |     |   |     |   |  |   |  |   |   |   |   |      |   | + |
| Acade mics         Computer           Crafts         Investigation           Medicine         Occult           Politics         Science           Athletics         Brawl           Dodge         Firearms           Larceny         Stealth           Survival         Weaponry           Animal Ken         Empathy           Expression         Intimidation           Persuasion         Socialize           Streetwise         Streetwise                                                                                                                                                                                                                                                                                                                                                                                                                                                                                                                                                                                                                                                                                                                                                                                                                                                                                                                                                                                                                                                                                                                                                                                                                                                                                                                                                                                                                                                                                                                                                                                                                                                                               |            |     |   |     |   |  | - |  | + |   |   |   |      |   | + |
| Computer         Crafts           Investigation         Medicine           Occult         Politics           Science         Athletics           Brawl         Dodge           Firearms         Larceny           Stealth         Survival           Weaponry         Animal Ken           Empathy         Expression           Intimidation         Persuasion           Socialize         Streetwise                                                                                                                                                                                                                                                                                                                                                                                                                                                                                                                                                                                                                                                                                                                                                                                                                                                                                                                                                                                                                                                                                                                                                                                                                                                                                                                                                                                                                                                                                                                                                                                                                                                                                                                       |            | отр |   |     |   |  | - |  | 4 |   |   |   |      |   | 4 |
| Crafts         Investigation           Medicine         Occult           Politics         Science           Athletics         Brawl           Dodge         Firearms           Larceny         Stealth           Survival         Weaponry           Animal Ken         Empathy           Expression         Intimidation           Persuasion         Socialize           Streetwise         Streetwise                                                                                                                                                                                                                                                                                                                                                                                                                                                                                                                                                                                                                                                                                                                                                                                                                                                                                                                                                                                                                                                                                                                                                                                                                                                                                                                                                                                                                                                                                                                                                                                                                                                                                                                     |            |     |   |     |   |  |   |  |   |   |   |   |      |   |   |
| Investigation  Medicine Occult Politics Science Athletics Brawl Dodge Firearms Larceny Stealth Survival Weaponry Animal Ken Empathy Expression Intimidation Persuasion Socialize Streetwise                                                                                                                                                                                                                                                                                                                                                                                                                                                                                                                                                                                                                                                                                                                                                                                                                                                                                                                                                                                                                                                                                                                                                                                                                                                                                                                                                                                                                                                                                                                                                                                                                                                                                                                                                                                                                                                                                                                                  |            |     |   |     |   |  |   |  |   |   |   |   |      |   |   |
| Medicine         Occult           Politics         Science           Athletics         Strawl           Dodge         Strearms           Larceny         Stealth           Survival         Weaponry           Animal Ken         Empathy           Expression         Intimidation           Persuasion         Socialize           Streetwise         Streetwise                                                                                                                                                                                                                                                                                                                                                                                                                                                                                                                                                                                                                                                                                                                                                                                                                                                                                                                                                                                                                                                                                                                                                                                                                                                                                                                                                                                                                                                                                                                                                                                                                                                                                                                                                           | Crafts     |     |   |     |   |  |   |  |   |   |   |   |      |   |   |
| Occult         Politics           Science         ————————————————————————————————————                                                                                                                                                                                                                                                                                                                                                                                                                                                                                                                                                                                                                                                                                                                                                                                                                                                                                                                                                                                                                                                                                                                                                                                                                                                                                                                                                                                                                                                                                                                                                                                                                                                                                                                                                                                                                                                                                                                                                                                                                                       |            | 1   |   |     |   |  |   |  |   |   |   |   |      |   |   |
| Politics         Science           Athletics         Brawl           Dodge         Firearms           Larceny         Stealth           Survival         Weaponry           Animal Ken         Empathy           Expression         Intimidation           Persuasion         Socialize           Streetwise         Streetwise                                                                                                                                                                                                                                                                                                                                                                                                                                                                                                                                                                                                                                                                                                                                                                                                                                                                                                                                                                                                                                                                                                                                                                                                                                                                                                                                                                                                                                                                                                                                                                                                                                                                                                                                                                                              | Medicine   |     |   |     |   |  |   |  |   |   |   |   |      |   |   |
| Science Athletics Brawl Dodge Firearms Larceny Stealth Survival Weaponry Animal Ken Empathy Expression Intimidation Persuasion Socialize Streetwise                                                                                                                                                                                                                                                                                                                                                                                                                                                                                                                                                                                                                                                                                                                                                                                                                                                                                                                                                                                                                                                                                                                                                                                                                                                                                                                                                                                                                                                                                                                                                                                                                                                                                                                                                                                                                                                                                                                                                                          | Occult     |     |   |     |   |  |   |  |   |   |   |   |      |   |   |
| Athletics Brawl Dodge Firearms Larceny Stealth Survival Weaponry Animal Ken Empathy Expression Intimidation Persuasion Socialize Streetwise                                                                                                                                                                                                                                                                                                                                                                                                                                                                                                                                                                                                                                                                                                                                                                                                                                                                                                                                                                                                                                                                                                                                                                                                                                                                                                                                                                                                                                                                                                                                                                                                                                                                                                                                                                                                                                                                                                                                                                                  | Politics   |     |   |     |   |  |   |  |   |   |   |   |      |   |   |
| Brawl Dodge Firearms Larceny Stealth Survival Weaponry Animal Ken Empathy Expression Intimidation Persuasion Socialize Streetwise                                                                                                                                                                                                                                                                                                                                                                                                                                                                                                                                                                                                                                                                                                                                                                                                                                                                                                                                                                                                                                                                                                                                                                                                                                                                                                                                                                                                                                                                                                                                                                                                                                                                                                                                                                                                                                                                                                                                                                                            | Science    |     |   |     |   |  |   |  |   |   |   |   |      |   |   |
| Dodge Firearms Larceny Stealth Survival Weaponry Animal Ken Empathy Expression Intimidation Persuasion Socialize Streetwise                                                                                                                                                                                                                                                                                                                                                                                                                                                                                                                                                                                                                                                                                                                                                                                                                                                                                                                                                                                                                                                                                                                                                                                                                                                                                                                                                                                                                                                                                                                                                                                                                                                                                                                                                                                                                                                                                                                                                                                                  | Athletics  |     |   |     |   |  |   |  |   |   |   |   |      |   |   |
| Firearms Larceny Stealth Survival Weaponry Animal Ken Empathy Expression Intimidation Persuasion Socialize Streetwise                                                                                                                                                                                                                                                                                                                                                                                                                                                                                                                                                                                                                                                                                                                                                                                                                                                                                                                                                                                                                                                                                                                                                                                                                                                                                                                                                                                                                                                                                                                                                                                                                                                                                                                                                                                                                                                                                                                                                                                                        | Brawl      |     |   |     |   |  |   |  |   |   |   |   |      |   |   |
| Larceny Stealth Survival Weaponry Animal Ken Empathy Expression Intimidation Persuasion Socialize Streetwise                                                                                                                                                                                                                                                                                                                                                                                                                                                                                                                                                                                                                                                                                                                                                                                                                                                                                                                                                                                                                                                                                                                                                                                                                                                                                                                                                                                                                                                                                                                                                                                                                                                                                                                                                                                                                                                                                                                                                                                                                 | Dodge      |     |   |     |   |  |   |  |   |   |   |   |      |   |   |
| Stealth Survival Weaponry Animal Ken Empathy Expression Intimidation Persuasion Socialize Streetwise                                                                                                                                                                                                                                                                                                                                                                                                                                                                                                                                                                                                                                                                                                                                                                                                                                                                                                                                                                                                                                                                                                                                                                                                                                                                                                                                                                                                                                                                                                                                                                                                                                                                                                                                                                                                                                                                                                                                                                                                                         | Firearms   |     |   |     |   |  |   |  |   |   |   |   |      |   |   |
| Survival  Weaponry  Animal Ken  Empathy  Expression  Intimidation  Persuasion  Socialize  Streetwise                                                                                                                                                                                                                                                                                                                                                                                                                                                                                                                                                                                                                                                                                                                                                                                                                                                                                                                                                                                                                                                                                                                                                                                                                                                                                                                                                                                                                                                                                                                                                                                                                                                                                                                                                                                                                                                                                                                                                                                                                         |            |     |   |     |   |  |   |  |   |   |   |   |      |   |   |
| Weaponry Animal Ken Empathy Expression Intimidation Persuasion Socialize Streetwise                                                                                                                                                                                                                                                                                                                                                                                                                                                                                                                                                                                                                                                                                                                                                                                                                                                                                                                                                                                                                                                                                                                                                                                                                                                                                                                                                                                                                                                                                                                                                                                                                                                                                                                                                                                                                                                                                                                                                                                                                                          | Stealth    |     |   |     |   |  |   |  |   |   |   |   |      |   |   |
| Animal Ken  Empathy  Expression  Intimidation  Persuasion  Socialize  Streetwise                                                                                                                                                                                                                                                                                                                                                                                                                                                                                                                                                                                                                                                                                                                                                                                                                                                                                                                                                                                                                                                                                                                                                                                                                                                                                                                                                                                                                                                                                                                                                                                                                                                                                                                                                                                                                                                                                                                                                                                                                                             | Survival   |     |   |     |   |  |   |  |   |   |   |   |      |   |   |
| Empathy Expression Intimidation Persuasion Socialize Streetwise                                                                                                                                                                                                                                                                                                                                                                                                                                                                                                                                                                                                                                                                                                                                                                                                                                                                                                                                                                                                                                                                                                                                                                                                                                                                                                                                                                                                                                                                                                                                                                                                                                                                                                                                                                                                                                                                                                                                                                                                                                                              | Weaponry   |     |   |     |   |  |   |  |   |   |   |   |      |   |   |
| Expression Intimidation Persuasion Socialize Streetwise                                                                                                                                                                                                                                                                                                                                                                                                                                                                                                                                                                                                                                                                                                                                                                                                                                                                                                                                                                                                                                                                                                                                                                                                                                                                                                                                                                                                                                                                                                                                                                                                                                                                                                                                                                                                                                                                                                                                                                                                                                                                      |            |     |   |     |   |  |   |  |   |   |   |   |      |   |   |
| Intimidation Persuasion Socialize Streetwise                                                                                                                                                                                                                                                                                                                                                                                                                                                                                                                                                                                                                                                                                                                                                                                                                                                                                                                                                                                                                                                                                                                                                                                                                                                                                                                                                                                                                                                                                                                                                                                                                                                                                                                                                                                                                                                                                                                                                                                                                                                                                 |            |     |   |     |   |  |   |  |   |   |   |   |      |   |   |
| Persuasion Socialize Streetwise                                                                                                                                                                                                                                                                                                                                                                                                                                                                                                                                                                                                                                                                                                                                                                                                                                                                                                                                                                                                                                                                                                                                                                                                                                                                                                                                                                                                                                                                                                                                                                                                                                                                                                                                                                                                                                                                                                                                                                                                                                                                                              |            |     |   |     |   |  |   |  |   |   |   |   |      |   |   |
| Socialize Streetwise                                                                                                                                                                                                                                                                                                                                                                                                                                                                                                                                                                                                                                                                                                                                                                                                                                                                                                                                                                                                                                                                                                                                                                                                                                                                                                                                                                                                                                                                                                                                                                                                                                                                                                                                                                                                                                                                                                                                                                                                                                                                                                         |            |     |   |     |   |  |   |  |   |   |   |   |      |   |   |
| Streetwise                                                                                                                                                                                                                                                                                                                                                                                                                                                                                                                                                                                                                                                                                                                                                                                                                                                                                                                                                                                                                                                                                                                                                                                                                                                                                                                                                                                                                                                                                                                                                                                                                                                                                                                                                                                                                                                                                                                                                                                                                                                                                                                   |            |     |   |     |   |  |   |  |   |   |   |   | <br> |   |   |
|                                                                                                                                                                                                                                                                                                                                                                                                                                                                                                                                                                                                                                                                                                                                                                                                                                                                                                                                                                                                                                                                                                                                                                                                                                                                                                                                                                                                                                                                                                                                                                                                                                                                                                                                                                                                                                                                                                                                                                                                                                                                                                                              |            |     |   |     |   |  |   |  |   |   |   |   |      |   |   |
| Subterfuge                                                                                                                                                                                                                                                                                                                                                                                                                                                                                                                                                                                                                                                                                                                                                                                                                                                                                                                                                                                                                                                                                                                                                                                                                                                                                                                                                                                                                                                                                                                                                                                                                                                                                                                                                                                                                                                                                                                                                                                                                                                                                                                   |            |     |   |     |   |  |   |  |   |   |   |   |      |   |   |
|                                                                                                                                                                                                                                                                                                                                                                                                                                                                                                                                                                                                                                                                                                                                                                                                                                                                                                                                                                                                                                                                                                                                                                                                                                                                                                                                                                                                                                                                                                                                                                                                                                                                                                                                                                                                                                                                                                                                                                                                                                                                                                                              | Subterfuge |     |   |     |   |  |   |  |   |   |   |   |      |   |   |